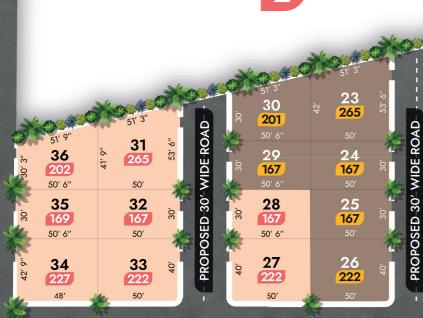

Near Mansanpally X Roads, Pendyal, Maheshwaram





Call us: *888 666 7557* www.shreyainfragroup.com





**PHASE** 

## PROJECT SPECIFICATIONS

- All Internal Roads are BT make
- Underground Electricity
- Street Lights
- Underground Drainage Facility
- Water Supply

**05** 183

06 183

Rain Water Harvesting Pits







- EXISTING 40' WIDE ROAD

**21** 183

20 183

19 183

14 183

15 183

16 183

17 244

08 244

02 183 PARK AREA

EXISTING 40' WIDE ROAD

## PROJECT HIGHLIGHTS

- 15 Acres (HMDA & RERA Approved)
- Residential Villa Open Plots
- Grand Entrance Arch with 40ft and 30ft internal Roads
- Vaastu Compliant

EXISTING 40' WIDE ROAD

- Liveable Location & Ready for Construction

- Avenue Plantation with Landscaping Garden
- First Five Years Free Maintenance
- Cycling & Jogging Track
- 24/7 Security

## **PLOT & AREA INFORMATION**

| TOTAL AREA        | <b>11292.54</b> Sq. Yds | 100 %   |
|-------------------|-------------------------|---------|
| UTILITY AREA      | <b>411.43</b> Sq. Yds   | 03.64 % |
| OPEN SPACES AREA  | <b>850.74</b> Sq. Yds   | 07.53 % |
| SOCIAL INFRA AREA | <b>287.70</b> Sq. Y